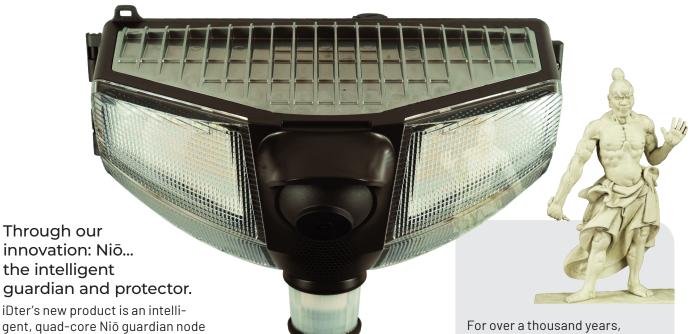

iDter's new product is an intelligent, quad-core Niō guardian node designed to recognize intrusion and take immediate and effective deterrence actions that surprise intruders and defy predictability. Just as the historic Niō guardians stood guard outside and protected temples, our Niō nodes are designed to stand guard in all weather conditions and protect against intrusion. A network of Niō nodes guard your premise with 10,000 lumen multidirectional LED

gigantic, rugged statues called Niō, have stood guard conspicuously at entrances to temples in Asia. Everything about them—fierce expressions, taut musculature ready for action, deadly weapons at the ready, outthrust hands in warding off gestures—is designed to deter evil and protect the good. iDter's Niō is truly a Niō for our times!