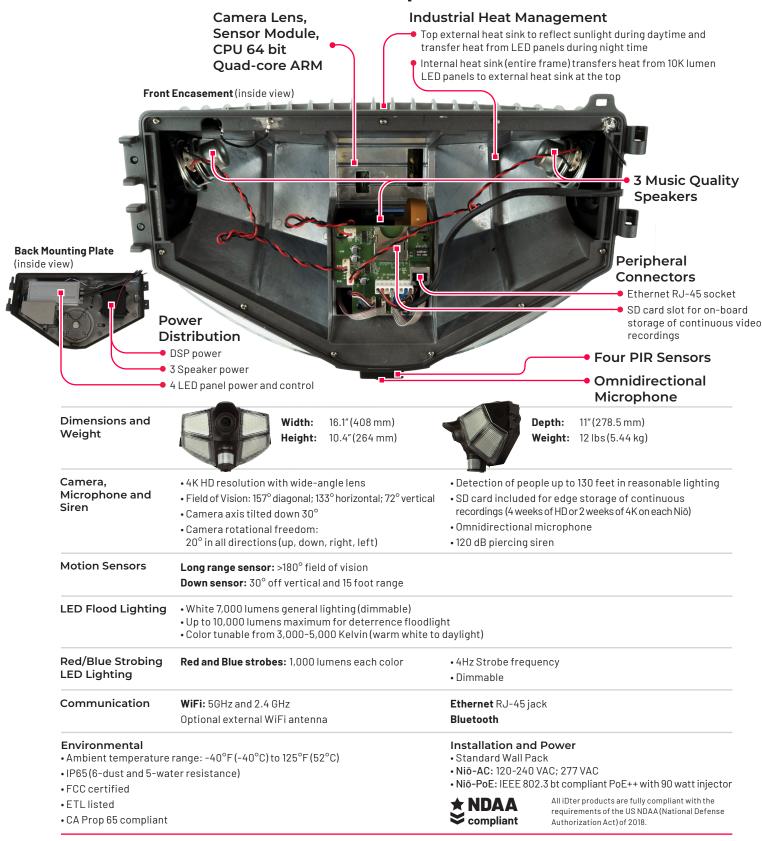

lighting, a 4K high definition digital camera, and multiple motion detectors, and protect with a rich set of immediate deterrence responses including instantaneous illumination with bright 10,000 lumen flood LEDs, blinding strobes of red and blue LEDs, piercing sirens, and situation-appropriate voice-down warning messages.

## Niō Hardware Technical Specifications